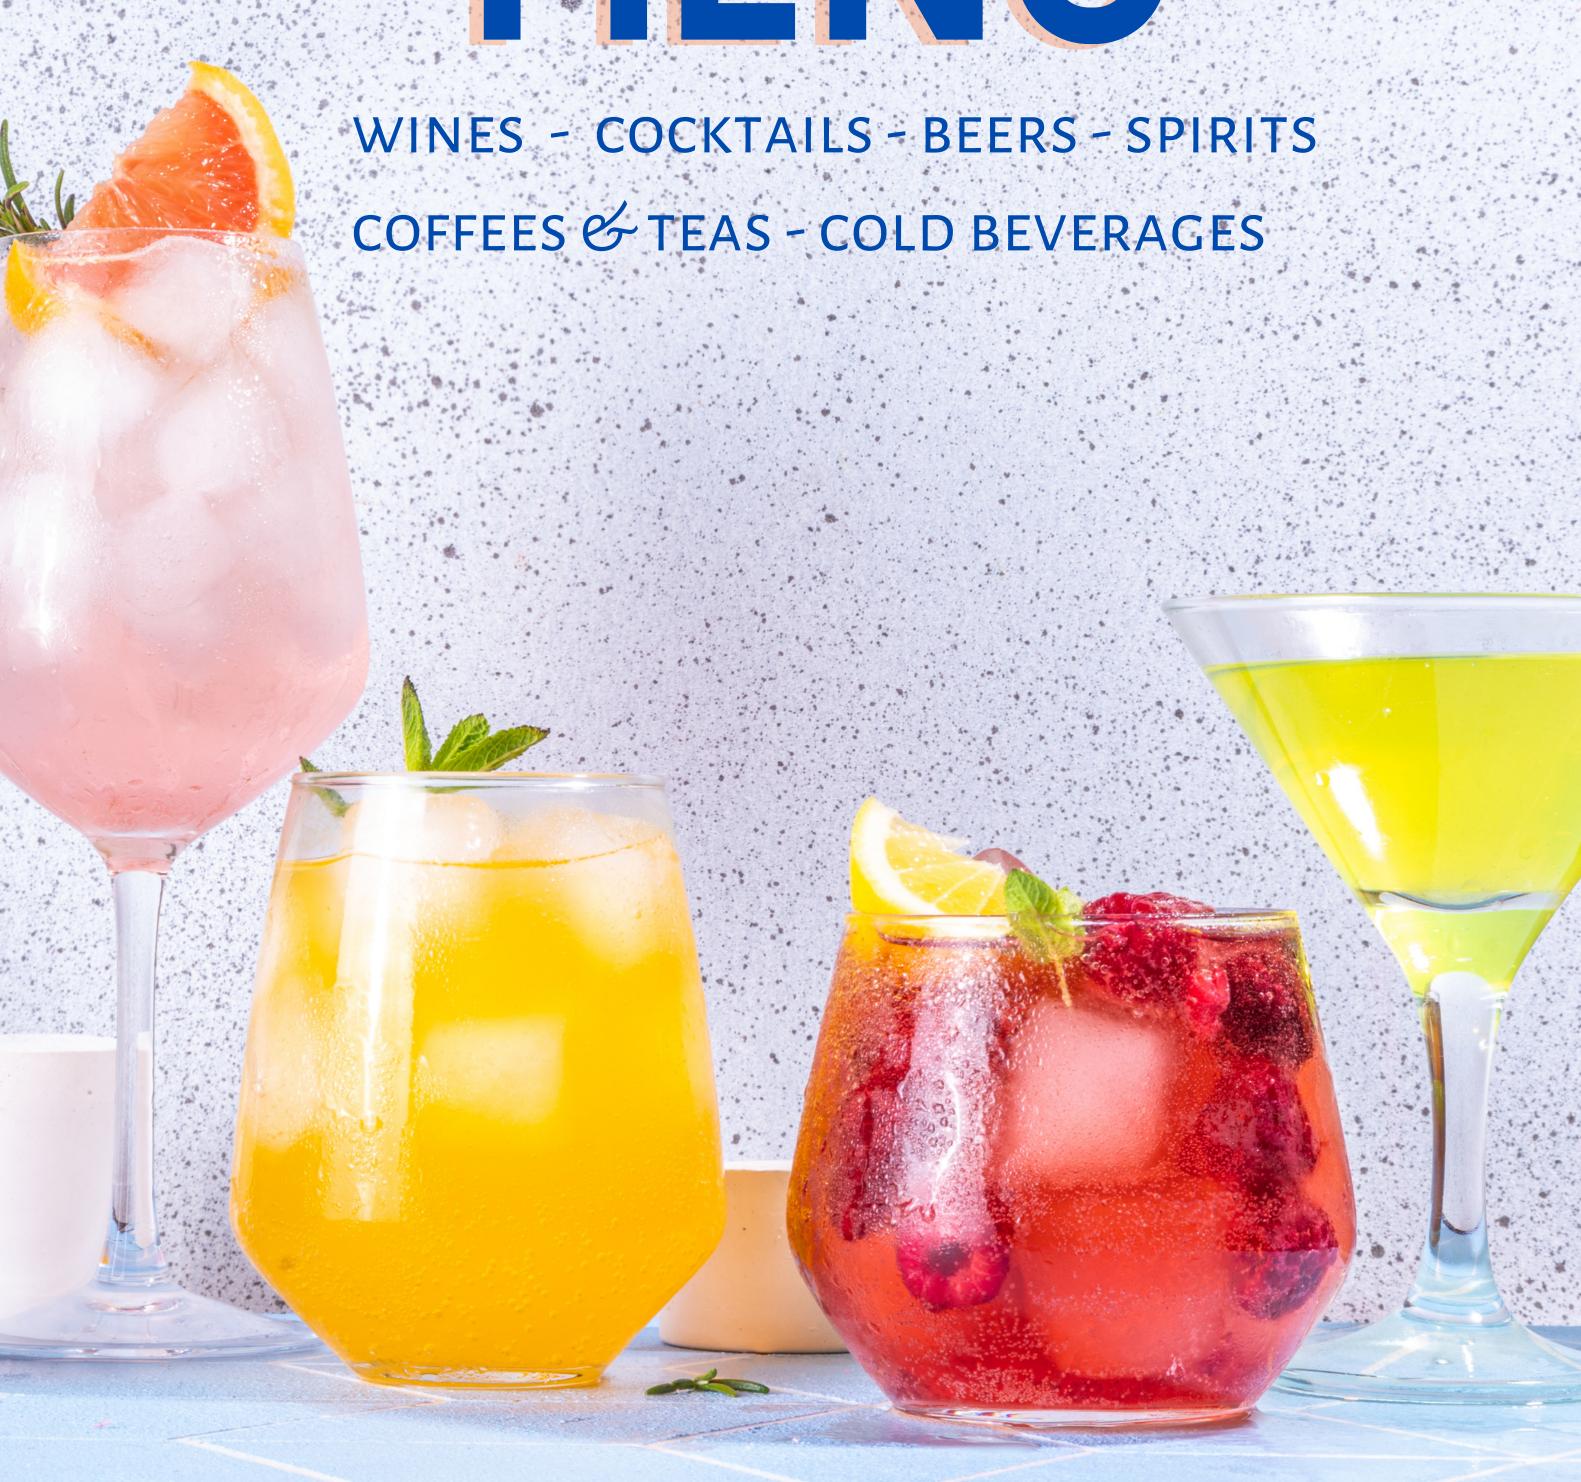

## COCKTAILS

| SPRITZ & SANGRIAS                                                                                                             |      |                                                         |
|-------------------------------------------------------------------------------------------------------------------------------|------|---------------------------------------------------------|
| APEROL SPRITZ                                                                                                                 | \$16 |                                                         |
| Aperol aperitivo, sparkling wine, soda fresh orange  LIMONCELLO SPRITZ                                                        | \$16 |                                                         |
| SWEET SANGRIA                                                                                                                 | \$16 |                                                         |
| Moscato, triple sec, apple juice, soda, mint, fresh strawberries  SUNSET SANGRIA  Red wine, triple sec, sprite, orange, apple | \$16 |                                                         |
| MOJITOS                                                                                                                       |      | BREAKFAST COCKTAILS                                     |
| CLASSIC MOJITO                                                                                                                | \$18 | MIMOSA \$13                                             |
| PASSIONFRUIT MOJITO                                                                                                           | \$18 | Sparkling wine, orange juice  BLOODY MARY               |
| SHAKEN, NOT STIRRED                                                                                                           |      | SWEETINDULGENCE                                         |
| CLASSIC MARTINI                                                                                                               | \$18 | ESPRESSO MARTINI                                        |
| FRENCH MARTINI                                                                                                                | \$18 | Vodka, tia Maria, espresso, sugar syrup  TOBLERONE \$19 |
| COSMOPOLITAN                                                                                                                  | \$18 | LIQUOR AFFOGATO                                         |
| WHISKY SOUR                                                                                                                   | \$18 | IRISH \$14                                              |
| LONG ISLAND ICED TEA                                                                                                          | \$21 | Baileys, espresso, ice cream                            |
| Vodka, tequila, gin, cointreau, Bacardi, sour mix, sugar syrup, coke  MIDORI SPLICE  Midori, rum, pineapple juice, cream      | \$18 | ITALIAN                                                 |
| BLUE LAGOON                                                                                                                   | \$17 | JAMAICAN \$14 Tia Maria, espresso, ice cream            |
|                                                                                                                               |      | COCKTAIL BALLOON 3L                                     |
|                                                                                                                               |      | MOJITO MADNESS                                          |

| BREAKFAST COCKTAI                        | LS   |
|------------------------------------------|------|
| MIMOSA                                   | \$13 |
| BLOODY MARY                              | \$15 |
| SWEET INDULGENCE                         |      |
| ESPRESSO MARTINI                         | \$18 |
| TOBLERONE                                | \$19 |
| LIQUOR AFFOGATO                          |      |
| IRISH Baileys, espresso, ice cream       | \$14 |
| ITALIAN Frangelico, espresso, ice cream  | \$14 |
| JAMAICAN  Tia Maria, espresso, ice cream | \$14 |
| COCKTAIL BALLOON                         | 3L   |
| MOJITO MADNESS                           | \$80 |
|                                          |      |

Gin, Rose wine, strawberry liquor, lemonade, strawberry